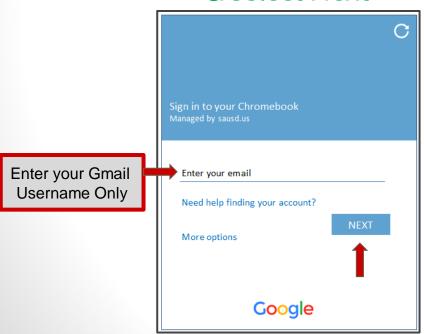

# Log into the Chromebook using the test account provided

 Enter your Gmail username & Password provided on your handout.

## Enter Gmail Username & select Next