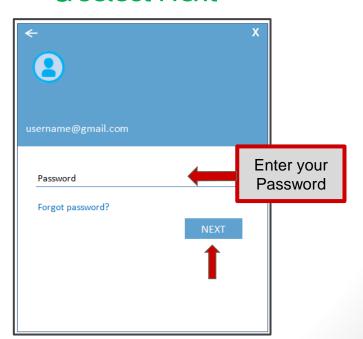

# Log into the Chromebook using the test account provided

 Enter your Gmail username & Password provided on your handout.

## Enter Password & select Next