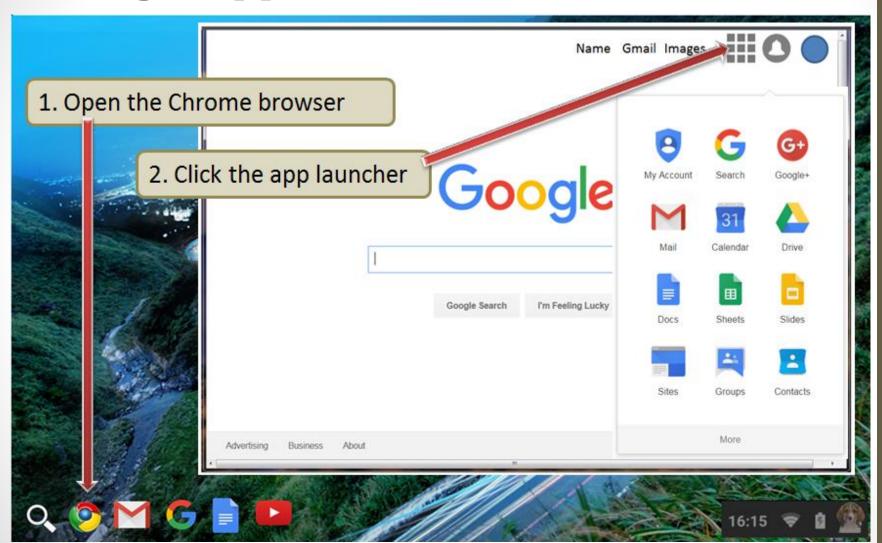

#### Screen After Logging In

Hold your mouse cursor over each of the icons above to identify where they lead - don't click!

#### Google Apps

#### Google Apps Launcher