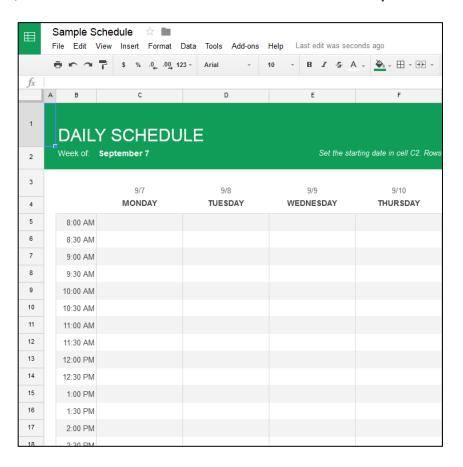

#### Google Sheets

Use Google Sheets in order to create a schedule, to-do list, budget, keep track of expenses, or create an invoice. Below is a sample of a schedule.