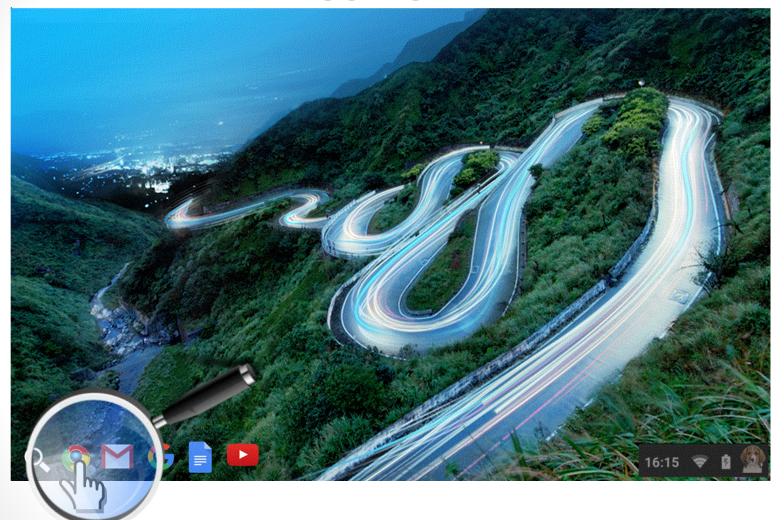

#### Screen After Logging In

Hold your mouse cursor over each of the icons above to identify where they lead - don't click!