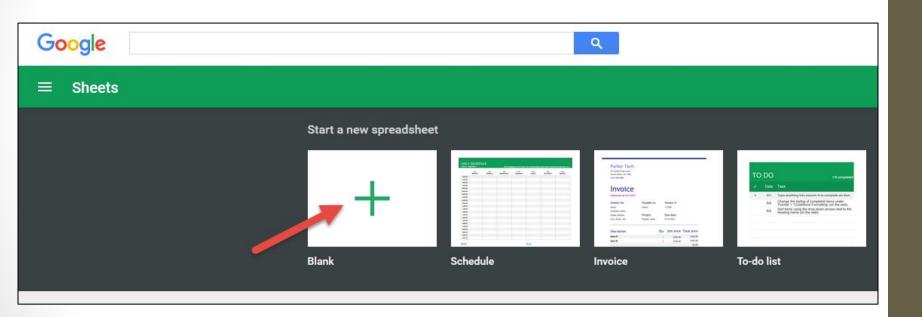

#### Google Sheets

Click in the blank sheet in order to start a new spreadsheet.